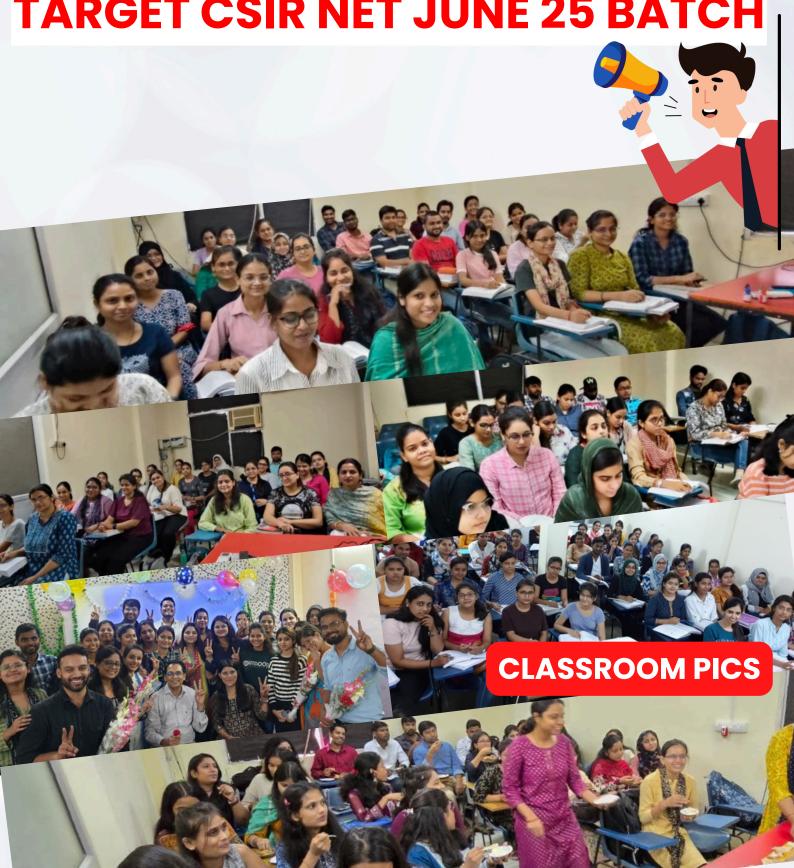

### **CSIR-NET LIFE SCIENCE**

**TARGET CSIR NET JUNE 25 BATCH** 

### Target CSIR NET June 25 Batch

### CLASSROOM COURSE CSIR NET/JRF|LIFE SCIENCES

- 1. Two hours classes to be held Mon to Sat.
- 2. Saturday Doubt clearing session + Test
- 3. Basic to Advanced teaching by experienced faculty.
- 4. Extensive use of multimedia to explain complex concepts.
- 5. Hard copy complete study material to be provided by institute.
- 6. Teaching session include theory explanation and DPP.
- 7. Separate classes for Sec-A.
- 8.NTA based **Online Test Series** (Total 18 Test: 3 General aptitude +10 Topical Test + 5 Holistic Test).
- 9.24\*7 whatsapp support.